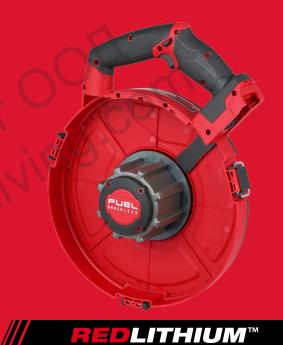

## **M18 FPFT-0**

## M18 FUEL™ POWERED FISH TAPE

- The M18 FUEL™ Fish Tape is the world's first professional battery powered cable pulling solution
- POWERSTATE™ brushless motor that provides the ability to pull a maximum length of 72 m wire
- AUTO-RUN™ powered feeding and cable pulling is a fast and efficient solution providing higher productivity vs other solutions
- Less user fatigue due to powered wire pulling, especially when working on overhead installations
- Quick tool free drum exchange with 4 compatible interchangable drums, Steel Tape: 36 and 72 m / Nonconductive Tape: 30 and 60 m
- Proprietary anti-binding drum design for smoother feeding and retracting
- Variable speed trigger for maximum control during tape feeding and wire pulling
- The DNA of our FUEL™ platform redefines the balance of cordless technologies. MILWAUKEE®'s POWERSTATE™ brushless motor, REDLITHIUM™ battery pack and REDLINK PLUS™ electronic intelligence delivering outstanding power, run time and durability
- Flexible battery system: works with all MILWAUKEE® M18™ batteries