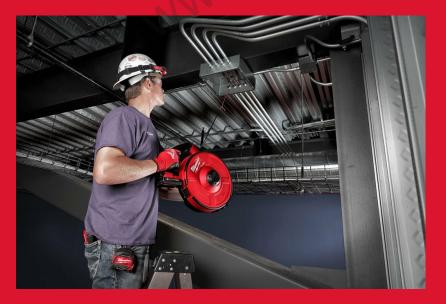

## M18 FUEL™ POWERED FISH TAPE

- The M18 FUEL™ Fish Tape is the world's first professional battery powered cable pulling solution
- POWERSTATE™ brushless motor that provides the ability to pull a maximum length of 72 m wire
- AUTO-RUN™ powered feeding and cable pulling is a fast and efficient solution providing higher productivity vs other solutions
- Less user fatigue due to powered wire pulling, especially when working on overhead installations
- Quick tool free drum exchange with 4 compatible interchangable drums, Steel Tape: 36 and 72 m / Nonconductive Tape: 30 and 60 m
- Proprietary anti-binding drum design for smoother feeding and retracting
- Variable speed trigger for maximum control during tape feeding and wire pulling
- The DNA of our FUEL™ platform redefines the balance of cordless technologies. MILWAUKEE®'s POWERSTATE™ brushless motor, REDLITHIUM™ battery pack and REDLINK PLUS™ electronic intelligence delivering outstanding power, run time and durability
- Flexible battery system: works with all MILWAUKEE® M18™ batteries