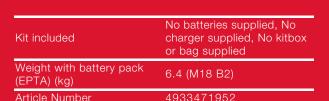

and cable pulling is a fast and efficient solution providing higher productivity vs other solutions
- Less user fatigue due to powered wire pulling, especially when working on overhead installations
- Quick tool free drum exchange with 4 compatible interchangable drums, Steel Tape: 36 and 72 m / Nonconductive Tape: 30 and 60 m
- Proprietary anti-binding drum design for smoother feeding and retracting
- Variable speed trigger for maximum control during tape feeding and wire pulling
- The DNA of our FUEL™ platform redefines the balance of cordless technologies. MILWAUKEE®'s POWERSTATE™ brushless motor, REDLITHIUM™ battery pack and REDLINK PLUS™ electronic intelligence delivering outstanding power, run time and durability
- Flexible battery system: works with all MILWAUKEE® M18™ batteries